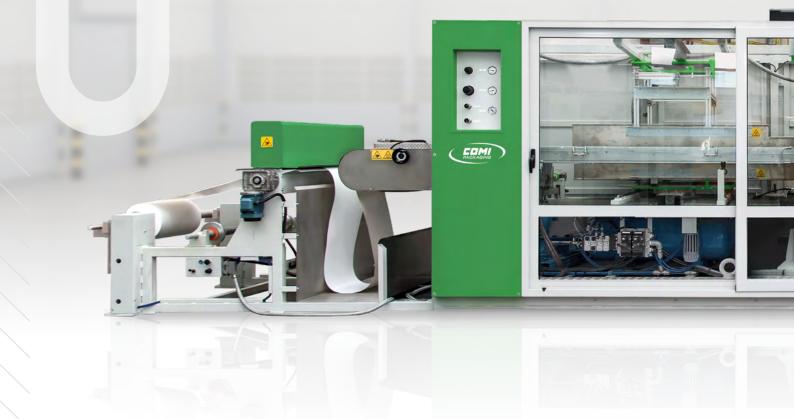

NEW DESIGN / ENERGY EFFICIENCY / ECO-FRIENDLY FOOTPRINT

| MULTI-STATION                                                      | CPG/82 | Sheet width max.                    | mm             | 850               |
|--------------------------------------------------------------------|--------|-------------------------------------|----------------|-------------------|
| TECHNOLOGY                                                         |        | Tools dimension <b>A</b> x <b>B</b> | mm             | 820x650           |
|                                                                    | MODELS | MODELS CLAMPING FORCE               |                |                   |
| <b>3</b> STATIONS model                                            | CPG    | Forming                             | kN             | 250               |
| Forming + Cutting + Stacking                                       |        | Cutting                             | kN             | 650               |
| <b>4 STATIONS model</b><br>Forming + Punching + Cutting + Stacking | CPG/P  | Forming<br>Punching<br>Cutting      | kN<br>kN<br>kN | 250<br>250<br>650 |

## Description

- ► Enhanced performance and reliability, delivering top-tier parts-standards
- ► Reduced electrical power consumption, marking a significant stride towards sustainability
- Machine capable of running recylable and biodegradable materials in addiction to the common thermoplastic materials like PET, rPET, PS, PP.
- ► Versatility in handling various products requirements, ensuring adaptability
- Generous tool sizes mm 820x650
- > Downstream automation for parts packing can be easily integrated