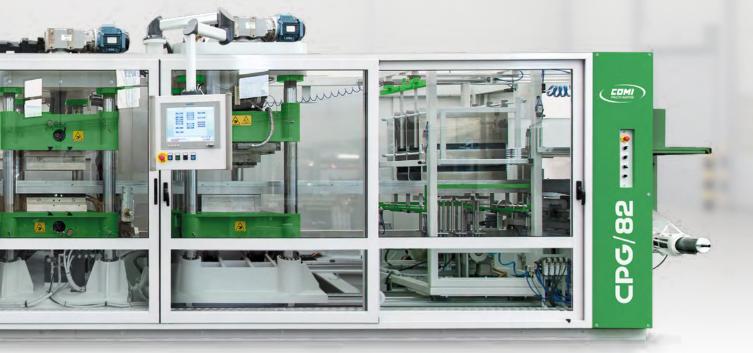

## EASY the smart software

OPTIMIZES PRODUCTIVITY / IMPROVES EFFICIENCY / EASE OF OPERATION

- Feedback of the cycle parameters based on the set speed
- Monitor displaying of I/O PLC cards
- Auto safeguard preventing incompatible parameters with pre-defined cycle settings
- Optimizes diagnostics with information for troubleshooting
- Bar chart with all functions of the automatic loop
- Energy saving system with optimization of oven heating in relation to mould size