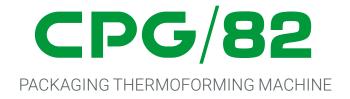

/ MULTI-STATION TECHNOLOGY /

 $\left| \mathbf{EN} \right|$ 

A breakthrough in sustainability and versatility, CPG/82 offers an optimal balance between performance and eco-conscious operations, addressing the market's evolving needs.

NEW DESIGN / ENERGY EFFICIENCY / ECO-FRIENDLY FOOTPRINT

| MULTI-STATION                                                      | CPG/82 | Sheet width max.                    | mm             | 850               |
|--------------------------------------------------------------------|--------|-------------------------------------|----------------|-------------------|
| TECHNOLOGY                                                         |        | Tools dimension <b>A</b> x <b>B</b> | mm             | 820x650           |
|                                                                    | MODELS | MODELS CLAMPING FORCE               |                |                   |
| <b>3</b> STATIONS model                                            | CPG    | Forming                             | kN             | 250               |
| Forming + Cutting + Stacking                                       |        | Cutting                             | kN             | 650               |
| <b>4 STATIONS model</b><br>Forming + Punching + Cutting + Stacking | CPG/P  | Forming<br>Punching<br>Cutting      | kN<br>kN<br>kN | 250<br>250<br>650 |