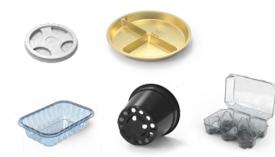

From clamshells, blisters, displays, trays, lids to custom plastic parts, CPG/82 achieves unparalleled performance without compromising its eco-friendly footprint.

ON REQUEST

Different stacking solutions depending on your product